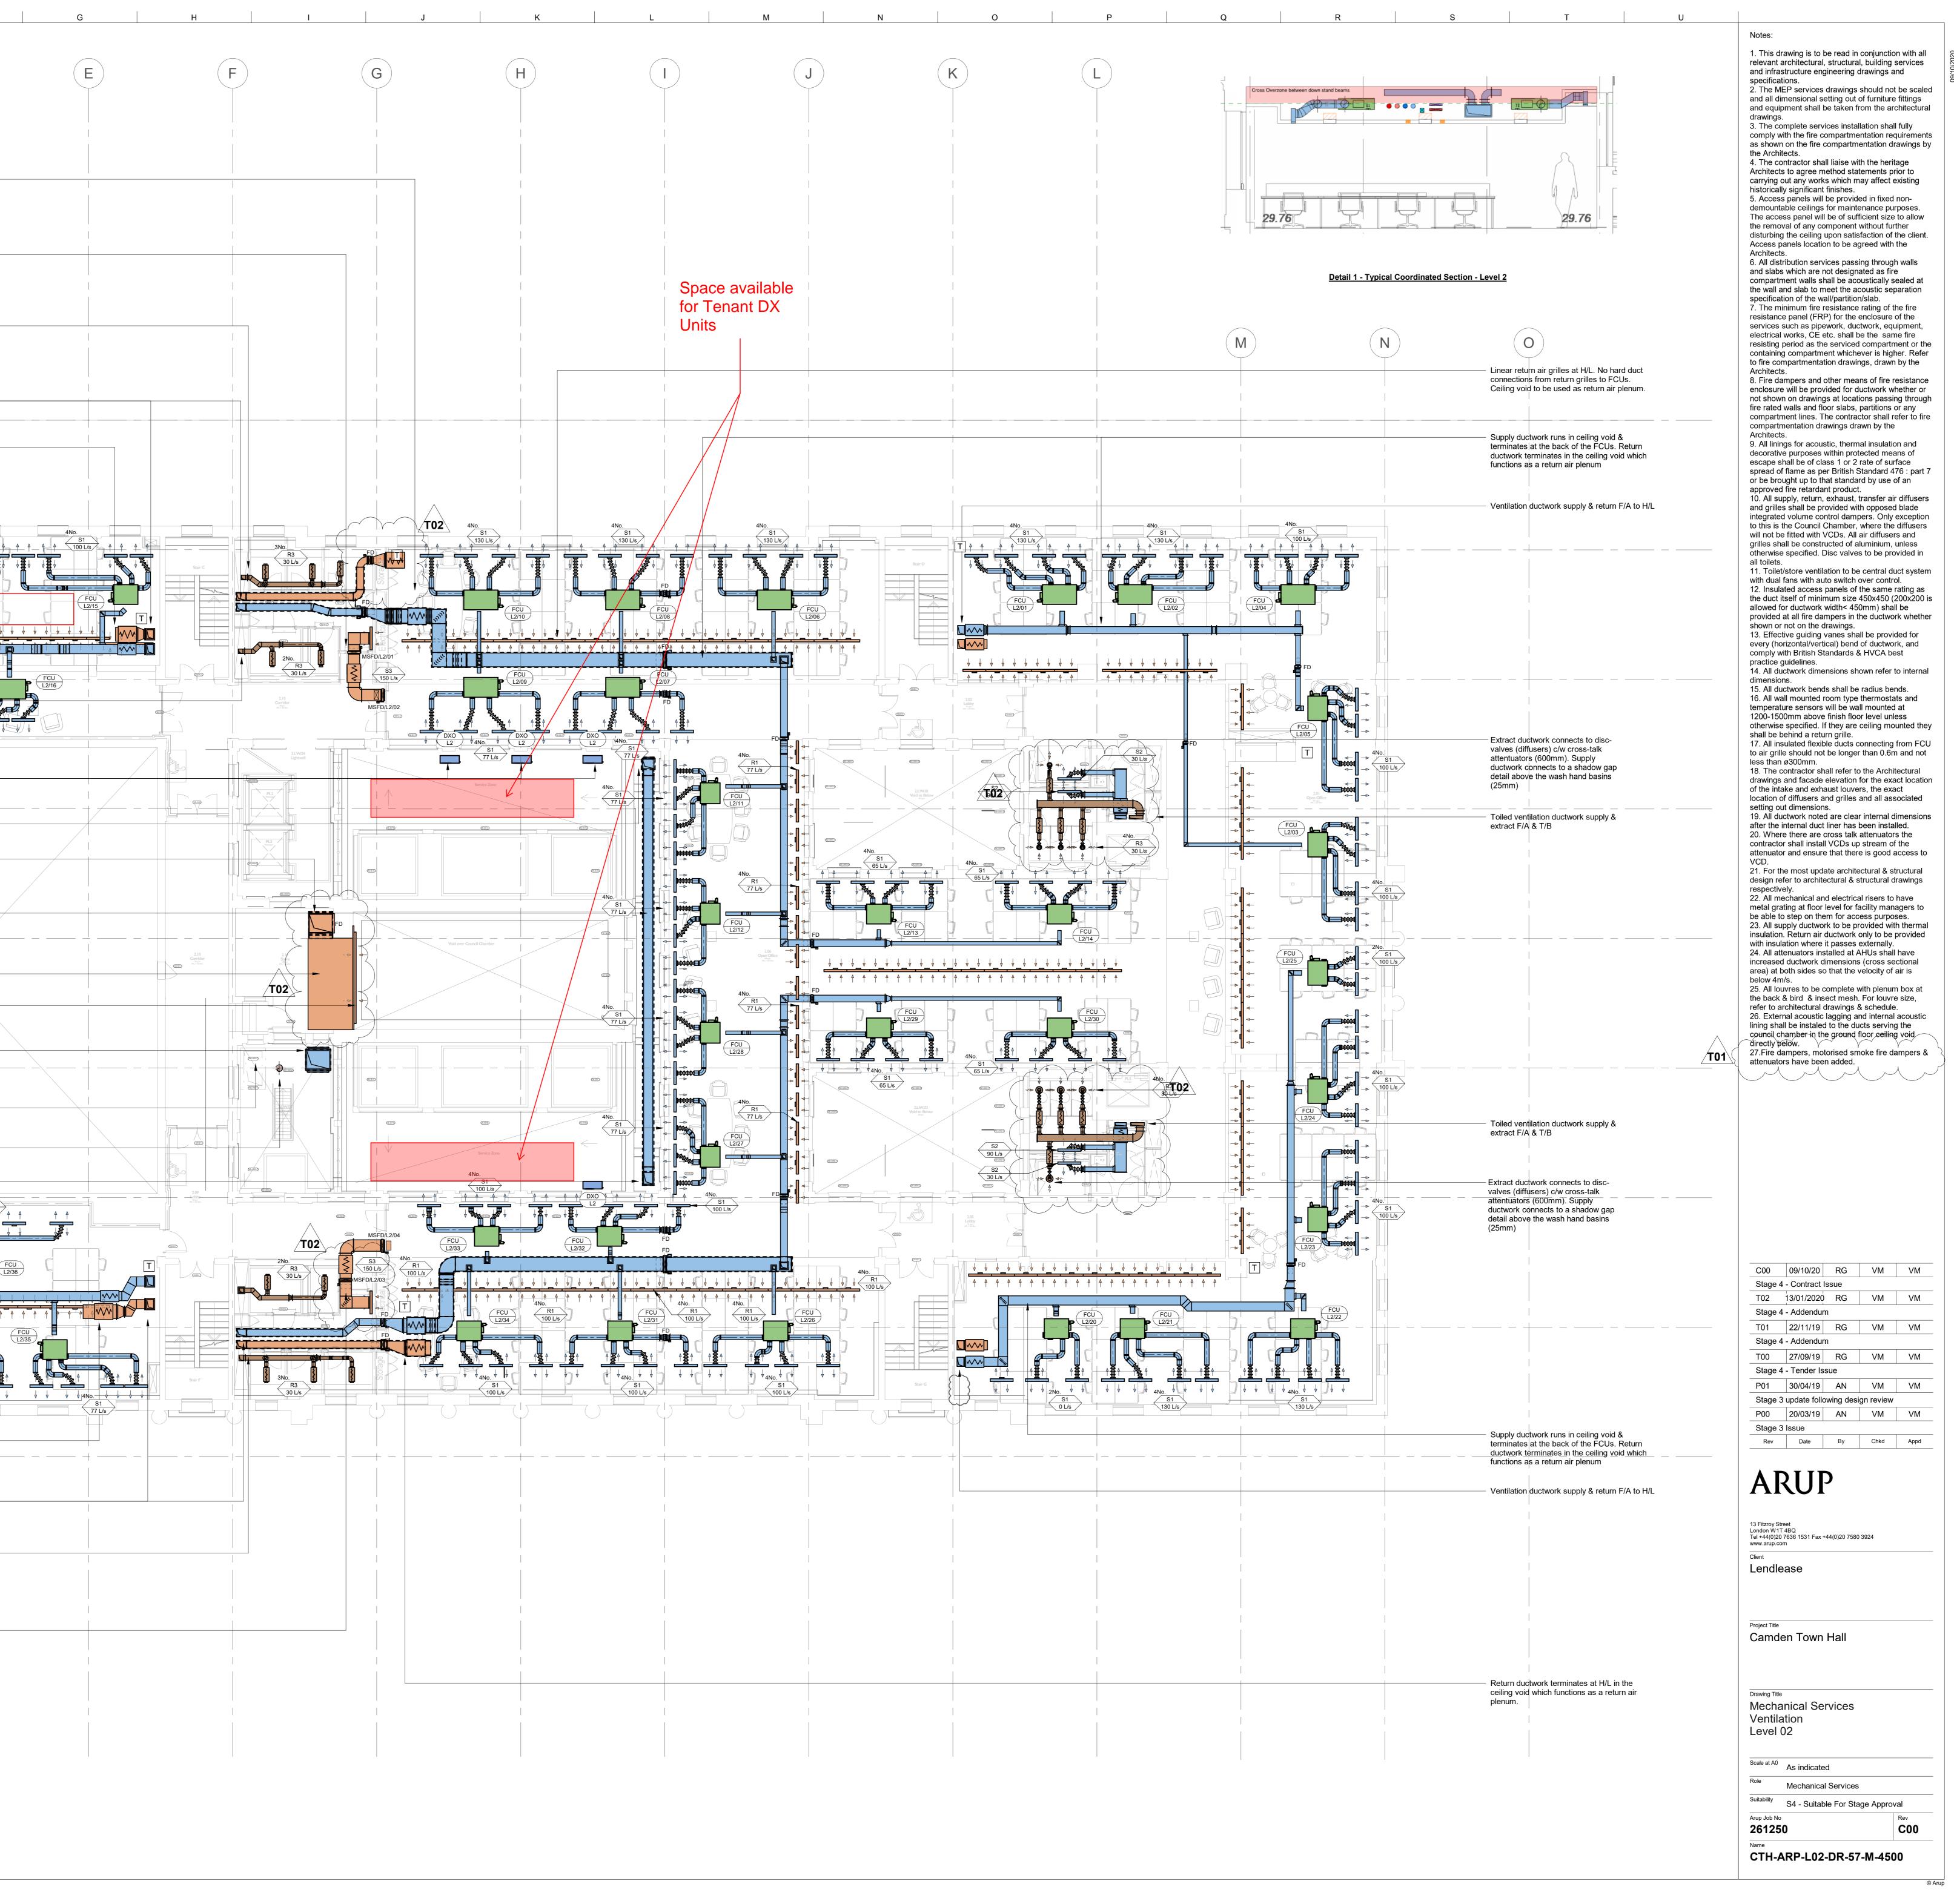

| <u>A0</u> | A  | В                                                                                                                                                                                                                                     |                                                                                                         | C                      | D              | E                                  | F                                              |
|-----------|----|---------------------------------------------------------------------------------------------------------------------------------------------------------------------------------------------------------------------------------------|---------------------------------------------------------------------------------------------------------|------------------------|----------------|------------------------------------|------------------------------------------------|
| 1         |    | A                                                                                                                                                                                                                                     | À                                                                                                       | B                      |                |                                    |                                                |
| 2         |    | Return air duct terminates a<br>void. Ceiling void to be use<br>plenum.                                                                                                                                                               | at high level in ceiling<br>d as return air                                                             |                        |                |                                    |                                                |
|           |    | Make up air from the office<br>to shadow gap above the w                                                                                                                                                                              | s ductwork connects<br>vash hand basin                                                                  |                        |                |                                    |                                                |
| 3         |    | Toilet ventilation extract du<br>Ductwork branches c/w 600<br>attenuators                                                                                                                                                             |                                                                                                         |                        |                |                                    |                                                |
| 4         | -1 | Ventilation ductwork supply<br>Return air duct terminates a<br>void. Ceiling void to be use                                                                                                                                           | at high level in ceiling                                                                                |                        |                |                                    |                                                |
|           |    | Supply grilles located betwee beams.                                                                                                                                                                                                  |                                                                                                         |                        |                |                                    |                                                |
| 5         | 2  |                                                                                                                                                                                                                                       |                                                                                                         |                        |                | S1<br>35 L/s A A A<br>FCU<br>L2/19 | 3No.<br>3No.<br>51<br>100 L/s A<br>CU<br>12/17 |
| 6         | 3  | Supply ductwork runs in ce<br>terminates at the back of th<br>ductwork terminates in the<br>functions as a return air ple                                                                                                             | e FCUs. Return<br>ceiling void which                                                                    |                        |                |                                    |                                                |
|           |    | Toilet ventilation extract du<br>Ductwork branches c/w 600<br>attenuators                                                                                                                                                             |                                                                                                         |                        |                | lo.<br>S1<br>65 L/s                | 4No.<br>S1<br>130 L/s                          |
| 7         | 4  | Outdoor units for comms ro                                                                                                                                                                                                            | from L/L T/B to serve                                                                                   | south eastern          |                |                                    |                                                |
| 8         |    | Ventilation return ductwork<br>connect into wall plenum at<br>wall plenum is a return air g<br>high level in the arched roo<br>councill chamber.<br>Ventilation supply ductwork<br>council chamber roof to ser<br>chamber mezzanines. | the back of the Store I<br>grille extracting air from<br>f. This grille will be the<br>distributed over | Room on L2. At base of |                |                                    |                                                |
| 9         | 5  | Fire rated wall plenum in St<br>Extract grille connects into<br>single point of extract from                                                                                                                                          | ore Room on Level 2                                                                                     | T02                    |                |                                    | Vaid                                           |
|           | 6  | At high level in the arched r<br>Ventilation supply ductwork<br>council chamber.                                                                                                                                                      | oof of the council cham                                                                                 | nber.                  |                |                                    |                                                |
| 10        |    | Provisional space allowanc<br>tenant kitchen extract ductv<br>install ductwork.<br>Gas flue 250mm diameter                                                                                                                            | vork. Tenant to                                                                                         |                        |                |                                    |                                                |
|           | 7  | Ventilation supply ductwork<br>distributed over council cha<br>south eastern council cham<br>Ductwork runs externally ar<br>accordingly insulated.                                                                                    | mber roof to serve                                                                                      |                        |                |                                    | 4No<br>S1<br>100 L/s                           |
|           |    | Supply ductwork runs in ce<br>terminates at the back of th<br>ductwork terminates in the<br>functions as a return air ple                                                                                                             | e FCUs. Return<br>ceiling void which                                                                    |                        |                |                                    |                                                |
| 12        | 8  |                                                                                                                                                                                                                                       |                                                                                                         |                        |                |                                    |                                                |
| 13        | 9  | Return air duct terminates a<br>void. Ceiling void to be use<br>plenum.                                                                                                                                                               | at high level in ceiling<br>d as return air                                                             | <br> <br>              |                | S1<br>65 L/s                       |                                                |
|           |    | Ventilation ductwork supply                                                                                                                                                                                                           | <sup>∗</sup> & return F/A to H/L —                                                                      |                        |                |                                    |                                                |
| 14        |    | Toilet ventilation extract du<br>Ductwork branches c/w 600<br>attenuators                                                                                                                                                             |                                                                                                         |                        | <br> <br> <br> |                                    |                                                |
|           |    | Make up air from the office<br>to shadow gap above the w                                                                                                                                                                              | s ductwork connects<br>ash hand basin                                                                   |                        |                |                                    |                                                |
| 15        |    |                                                                                                                                                                                                                                       |                                                                                                         |                        |                |                                    |                                                |
|           |    |                                                                                                                                                                                                                                       |                                                                                                         |                        |                |                                    |                                                |
| 16        |    |                                                                                                                                                                                                                                       |                                                                                                         |                        |                |                                    |                                                |

Do not scale

9/10/2020 17·20·27